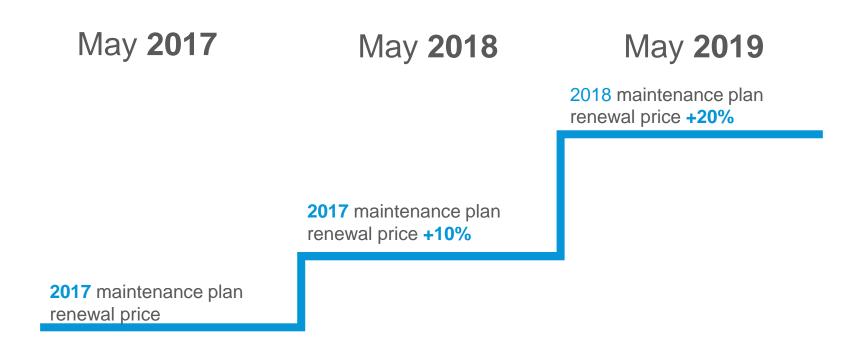

## Maintenance renewal prices will increase

Next year maintenance prices increase 10% and the year after another 20%

#### Price to switch increases over time

Switch earlier to secure a lower price

May **2017** 

May **2018** 

May **2019** 

Price to switch increases 5%

Price to switch increases 5%

Equal to the 2017 maintenance renewal price