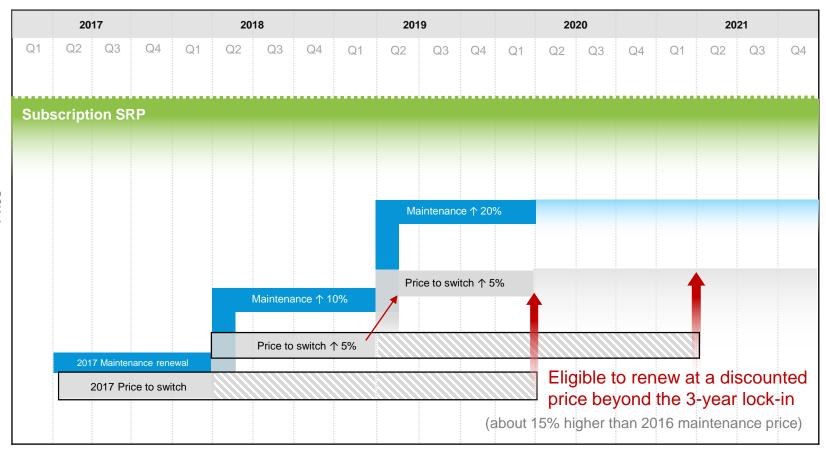

## Maintenance renewal prices will increase

Next year maintenance prices increase 10% and the year after another 20%

#### Price to switch increases over time

Switch earlier to secure a lower price

May **2017** 

May **2018** 

May **2019** 

Price to switch increases 5%

Price to switch increases 5%

Equal to the 2017 maintenance renewal price