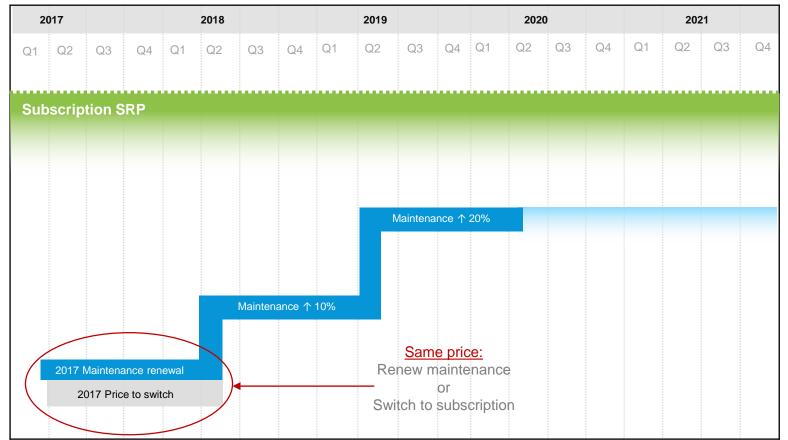

## Price to switch to a subscription

If you switch in 2017 you can expect to pay the following for your new subscription

| Switch to subscription for an: | Pay the same price as a:                           |
|--------------------------------|----------------------------------------------------|
| Individual product             | Maintenance renewal for that product               |
| Industry collection            | Maintenance renewal for<br>Design & Creation Suite |
| LT Suite                       | Maintenance renewal for an LT Suite                |

## Maintenance renewal prices will increase

Next year maintenance prices increase 10% and the year after another 20%