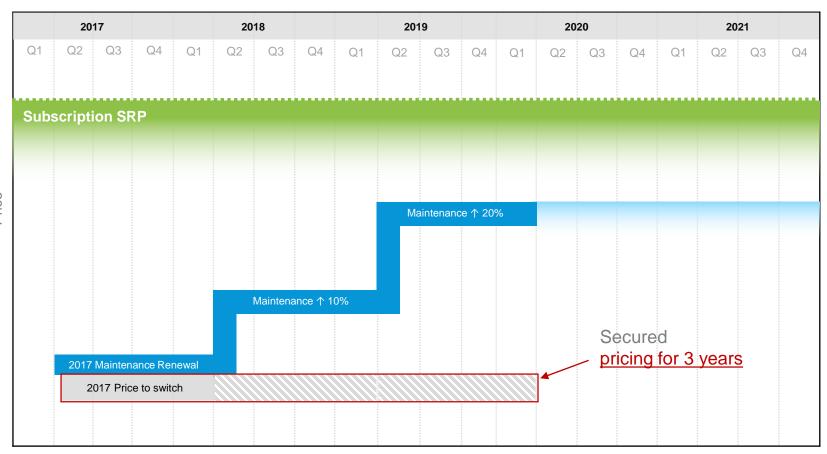

## Price assurance when you switch

Secure discounted pricing for up to 3 years with a:

1) Multi-year subscription

OR

2) Annual subscription\*

Pay upfront

Pay one year at a time and renew at the same discounted price

<sup>\*</sup> Subject to the impacts of significant currency fluctuations

## Maintenance renewal prices will increase

Next year maintenance prices increase 10% and the year after another 20%