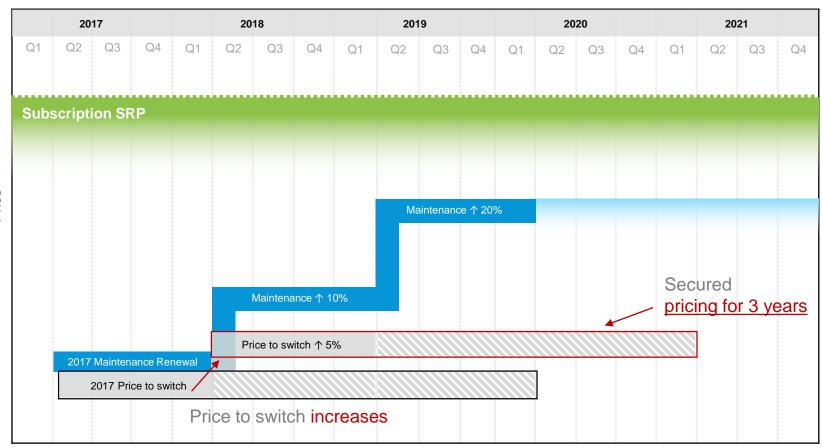

## Maintenance renewal prices will increase

Next year maintenance prices increase 10% and the year after another 20%

#### Price to switch increases over time

Switch earlier to secure a lower price

May **2017** 

May **2018** 

May **2019** 

Price to switch increases 5%

Price to switch increases 5%

Equal to the 2017 maintenance renewal price